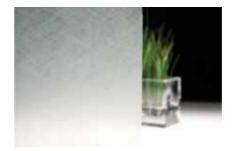

## 3M Fasara - Fabric & Japan patterns

Linen fabric, rice paper, the tradition of oriental design meets the most advanced 3M adhesive technology to offer new and original life to glazing.

Sagano 2

Linen

Yamato

Altair

Vega

Rikyu