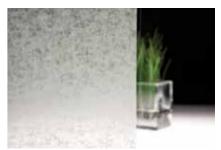

## 3M Fasara - Fabric & Japan patterns

Linen fabric, rice paper, the tradition of oriental design meets the most advanced 3M adhesive technology to offer new and original life to glazing.

Sagano 2

Linen

Yamato

Altair

Vega

Rikyu