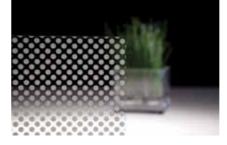

## 3M Fasara - Prism & Dot patterns

Use prisms and dots to reflect and transmit light and generate charming silver glazing. A design tradition to reproduce the atmosphere of the '50s.

Prism Silver

Cielo

Luna 6