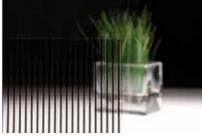

## 3M Fasara - Stripe patterns

Give a high tech appearance to your glass surfaces, with different patterns offering vertical or horizontal stripes of various thickness and colour density.

Nokto

Radius

Shutie Black

Arpa

Seattle

Seattle Fine

Fasara Arpa

Shutie

Arpa Black

Fine

Horizontal bands of various sizes displayed in an elegant way to screen out the passage of light.