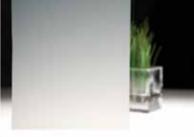

## 3M<sup>™</sup> Fasara<sup>™</sup> Glass Decorative Films

3M Fasara Glass Decorative Films is a range of high quality films made of durable polyester with a decorative matte surface, perfect for privacy and decorative applications on glass and windows. Its application is quick, simple and direct, and does not require removal or transfer of the existing glass for pre-fitting preparation. Ideal for elegant screening of conference rooms, waiting rooms, glass partitions. In addition to a striking visual effect, 3M Fasara ensure the safety of glass, holding the fragments in case of accidental breakage and reduces up to 99% UV radiation. They are available in more than 50 different designs, with different light

## 3M Fasara - Frost & Mat patterns

These patterns are designed to break up the light and give a very soft warm feel to interiors and exteriors. The frosted patterns recreate with efficiency the aspect of a frosted glass. They partially or totally obscure the view but allow light transmission. The Mat Crystal 2 and Milky Crystal patterns have been developped for exterior applications.

Opaque White

Fine Crystal

Essen

Mat Crystal i

Milky White