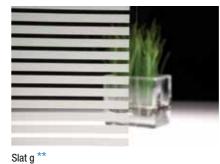

The Leise pattern, in particular, offers a nice, subtle haze effect.

Leise

Lattice \*

WHITE COLOUR POINT \* Lattice and Slat: Milky White (same colour as Fasara Luce) \*\* Lattice g and Slat g: ice (same colour as Fasara Glace)

# Geometric

Slat \*

Paracell