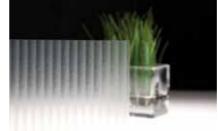

## 3M Fasara - Frost & Mat patterns

These patterns are designed to break up the light and give a very soft warm feel to interiors and exteriors. The frosted patterns recreate with efficiency the aspect of a frosted glass. They partially or totally obscure the view but allow light transmission. The Mat Crystal 2 and Milky Crystal patterns have been developped for exterior applications.

Opaque White

Fine Crystal

Essen

Mat Crystal i

Milky White