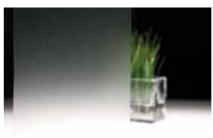

## 3M<sup>™</sup> Fasara<sup>™</sup> Glass Decorative Films

3M Fasara Glass Decorative Films is a range of high quality films made of durable polyester with a decorative matte surface, perfect for privacy and decorative applications on glass and windows. Its application is quick, simple and direct, and does not require removal or transfer of the existing glass for pre-fitting preparation. Ideal for elegant screening of conference rooms, waiting rooms, glass partitions. In addition to a striking visual effect, 3M Fasara ensure the safety of glass, holding the fragments in case of accidental breakage and reduces up to 99% UV radiation. They are available in more than 50 different designs, with different light

## 3M Fasara - Frost & Mat patterns

These patterns are designed to break up the light and give a very soft warm feel to interiors and exteriors. The frosted patterns recreate with efficiency the aspect of a frosted glass. They partially or totally obscure the view but allow light transmission. The Mat Crystal 2 and Milky Crystal patterns have been developped for exterior applications.

Opaque White

Fine Crystal

Essen

Mat Crystal i

Milky White