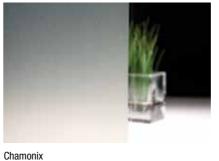

## 3M<sup>™</sup> Fasara<sup>™</sup> Glass Decorative Films

3M Fasara Glass Decorative Films is a range of high quality films made of durable polyester with a decorative matte surface, perfect for privacy and decorative applications on glass and windows. Its application is quick, simple and direct, and does not require removal or transfer of the existing glass for pre-fitting preparation. Ideal for elegant screening of conference rooms, waiting rooms, glass partitions. In addition to a striking visual effect, 3M Fasara ensure the safety of glass, holding the fragments in case of accidental breakage and reduces up to 99% UV radiation. They are available in more than 50 different designs, with different light

## 3M Fasara - Frost & Mat patterns

These patterns are designed to break up the light and give a very soft warm feel to interiors and exteriors. The frosted patterns recreate with efficiency the aspect of a frosted glass. They partially or totally obscure the view but allow light transmission. The Mat Crystal 2 and Milky Crystal patterns have been developped for exterior applications.

Opaque White

Fine Crystal

Essen

Mat Crystal i

Milky White