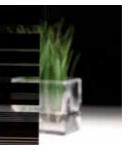

## 3M Fasara - Stripe patterns

Give a high tech appearance to your glass surfaces, with different patterns offering vertical or horizontal stripes of various thickness and colour density.

Nokto

Radius

Shutie Black

Arpa

Seattle

Seattle Fine

Fasara Arpa

Shutie

Arpa Black

Fine

Horizontal bands of various sizes displayed in an elegant way to screen out the passage of light.