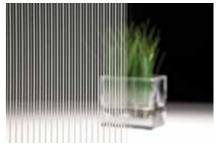

3M Glass Decorative films are perfect for privacy and decorative applications on glass and windows. The ideal solution to give a touch of elegance and originality to the glass surfaces of malls, shops, restaurants, offices, hotels, wellness, spas.

## 3M Fasara - Stripe patterns

Give a high tech appearance to your glass surfaces, with different patterns offering vertical or horizontal stripes of various thickness and colour density.

Nokto

Radius

Shutie Black