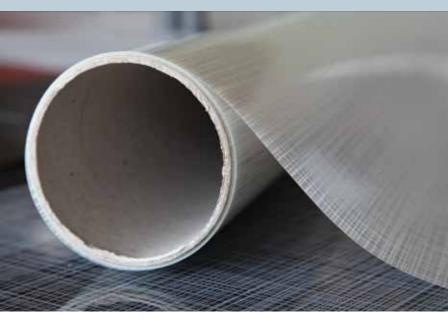

#### Product Information

- · High quality polyester film
- Dress all the glazings
- · Removable, pressure sensitive acrylic adhesive
- Film thickness varies from 70 to 140 microns
- Low gloss surface
- Shatter resistance
- Flammability standards
- Durability up to 10 years
- Roll sizes: 1,27 x 30 m / 1,27 x 9 m

## 3M<sup>™</sup> Fasara<sup>™</sup> Glass Decorative Films

3M Fasara Glass Decorative Films is a range of high quality films made of durable polyester with a decorative matte surface, perfect for privacy and decorative applications on glass and windows. Its application is quick, simple and direct, and does not require removal or transfer of the existing glass for pre-fitting preparation. Ideal for elegant screening of conference rooms, waiting rooms, glass partitions. In addition to a striking visual effect, 3M Fasara ensure the safety of glass, holding the fragments in case of accidental breakage and reduces up to 99% UV radiation. They are available in more than 50 different designs, with different light