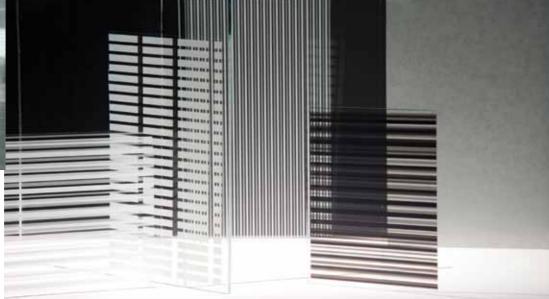

## 3M Fasara - Stripe patterns

Give a high tech appearance to your glass surfaces, with different patterns offering vertical or horizontal stripes of various thickness and colour density.

Nokto

Radius

Shutie Black

Arpa

Seattle

Seattle Fine

Fasara Arpa

Shutie

Arpa Black

Fine

Horizontal bands of various sizes displayed in an elegant way to screen out the passage of light.