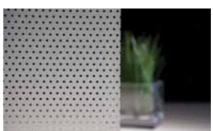

## 3M Fasara - Prism & Dot patterns

Use prisms and dots to reflect and transmit light and generate charming silver glazing. A design tradition to reproduce the atmosphere of the '50s.

Prism Silver

Cielo

Luna 6