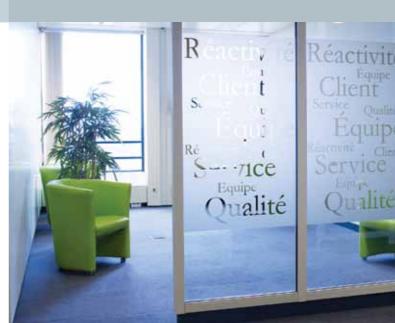

3M Glass Decorative films are perfect for privacy and decorative applications on glass and windows. The ideal solution to give a touch of elegance and originality to the glass surfaces of malls, shops, restaurants, offices, hotels, wellness, spas.

### Application area's

The areas of use of 3M Glass Decorative Films are unlimited:

- Offices, banks and agencies
- Shopping malls, shop windows and showrooms
- $\bullet$  Hotels, restaurants, bars and other public places
- Wellness, spa centers and verandas