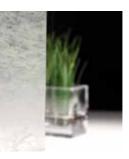

## 3M Fasara - Fabric & Japan patterns

Linen fabric, rice paper, the tradition of oriental design meets the most advanced 3M adhesive technology to offer new and original life to glazing.

Sagano 2

Linen

Yamato

Altair

Vega

Rikyu