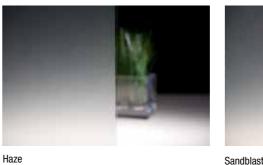

## 3M<sup>™</sup> Scotchcal<sup>™</sup> Haze/Sandblast Crystal Film Series 5525-300

3M<sup>™</sup> Scotchcal<sup>™</sup> Crystal Film Series 5525 offer a way to create distinctive designs on glass. They are affordable, versatile and stylish, for use in creating medium-term window graphics and internally illuminated displays on flat, clear surfaces. They can be used for interior and exterior applications. Use SC5525C, with Comply<sup>™</sup> adhesive, for fast, dry and bubble-free application.

| Product   | Finish           | Maximum 3M Warranty<br>(Years - Interior) | Maximum 3M Warranty<br>(Years - Exterior) |
|-----------|------------------|-------------------------------------------|-------------------------------------------|
| 5525-314  | Haze             | 5                                         | 3                                         |
| 5525-324  | Sandblast        | 5                                         | 3                                         |
| 5525C-314 | Haze Comply      | 5                                         | 3                                         |
| 5525C-324 | Sandblast Comply | 5                                         | 3                                         |

Visit www.3M.eu/ArchitecturalMarkets for additional information

Haze/Sandblast Finish Family