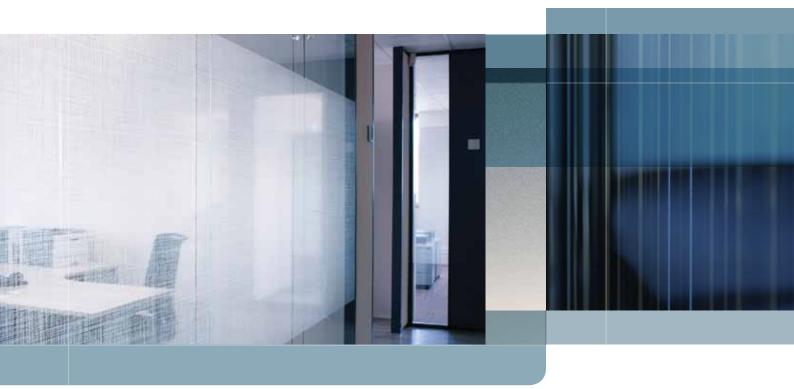

## 3M<sup>™</sup> Fasara<sup>™</sup> Glass Decorative Films

3M Fasara Glass Decorative Films is a range of high quality films made of durable polyester with a decorative matte surface, perfect for privacy and decorative applications on glass and windows. Its application is quick, simple and direct, and does not require removal or transfer of the existing glass for pre-fitting preparation. Ideal for elegant screening of conference rooms, waiting rooms, glass partitions. In addition to a striking visual effect, 3M Fasara ensure the safety of glass, holding the fragments in case of accidental breakage and reduces up to 99% UV radiation. They are available in more than 50 different designs, with different light

### Application area's

The areas of use of 3M Glass Decorative Films are unlimited:

- Offices, banks and agencies
- Shopping malls, shop windows and showrooms
- $\bullet$  Hotels, restaurants, bars and other public places
- Wellness, spa centers and verandas