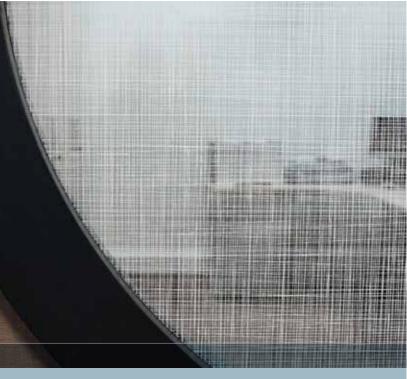

## 3M Fasara - Stripe patterns

Give a high tech appearance to your glass surfaces, with different patterns offering vertical or horizontal stripes of various thickness and colour density.

Nokto

Radius

Shutie Black

Arpa

Seattle

Seattle Fine

Fasara Arpa

Shutie

Arpa Black

Fine

Horizontal bands of various sizes displayed in an elegant way to screen out the passage of light.