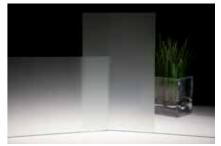

3M Glass Decorative films are perfect for privacy and decorative applications on glass and windows. The ideal solution to give a touch of elegance and originality to the glass surfaces of malls, shops, restaurants, offices, hotels, wellness, spas.

The films can be applied on glass door, glass wardrobe, mirror, lobby, staircase, windows, partitions...

5

Fasara Linen

transmission and reflection.

#### Product Information

- · High quality polyester film
- Dress all the glazings
- · Removable, pressure sensitive acrylic adhesive
- Film thickness varies from 70 to 140 microns
- Low gloss surface
- Shatter resistance
- Flammability standards
- Durability up to 10 years
- Roll sizes: 1,27 x 30 m / 1,27 x 9 m